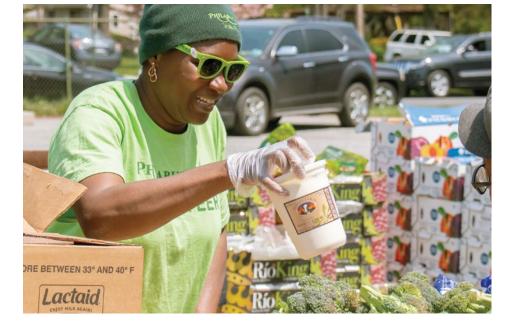

## Abundantly Good FOOD RESCUE

Thirty-five years ago, Pam Rainey Lawler founded Philabundance out of the back of her Subaru station wagon by rescuing perfectly good food from restaurants, caterers and retail stores, and providing it to those in need.

Philabundance has been rescuing food since then, but in 2018, it innovated this concept by launching the Abundantly Good™ brand.

Abundantly Good is Philabundance's brand of triple bottom line products that are good for people, planet and profit. Our goal is to create nutritious food from surplus farm products in a way that extends shelf life and adds value for our communities in need. This process is also known as upcycling.

#### **RESULTS**

In 2018, we partnered with local farmers to produce five varieties of cheese sold at local retail locations. We expanded from an initial pilot project with Di Bruno Bros. to

include additional outlets such as Common Market, Riverwards Produce, restaurants and co-ops such as Weavers Way. To date, this collaboration has resulted in the donation of 5,000 pounds of high-quality, surplus milk cheese for our clients.