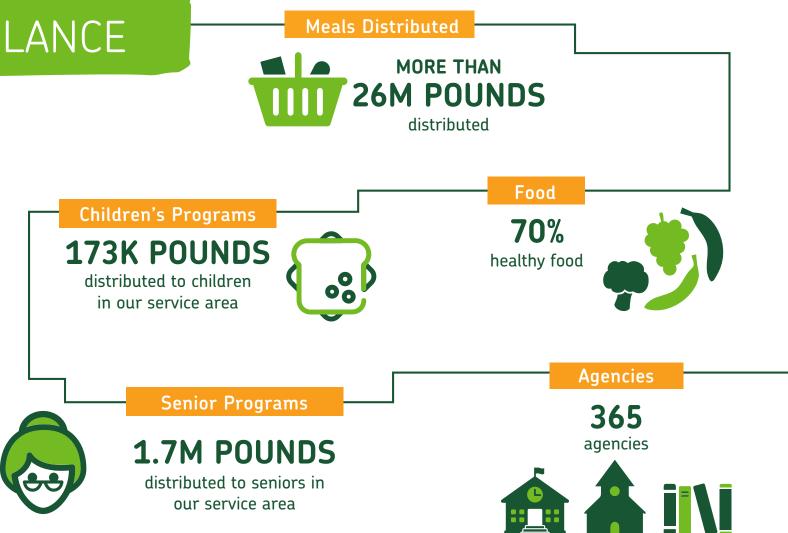

#### **ADDITIONALLY:**

- 2018 was the second largest distribution year for Philabundance, ever.
   From October 2017 to September 2018, we distributed 26,863,713 million pounds of food.
- We lost zero yes, zero work hours due to injury or accident throughout the organization. I am incredibly proud of our Facilities and Transportation teams for prioritizing safety and continuing to reinforce safe work practices.