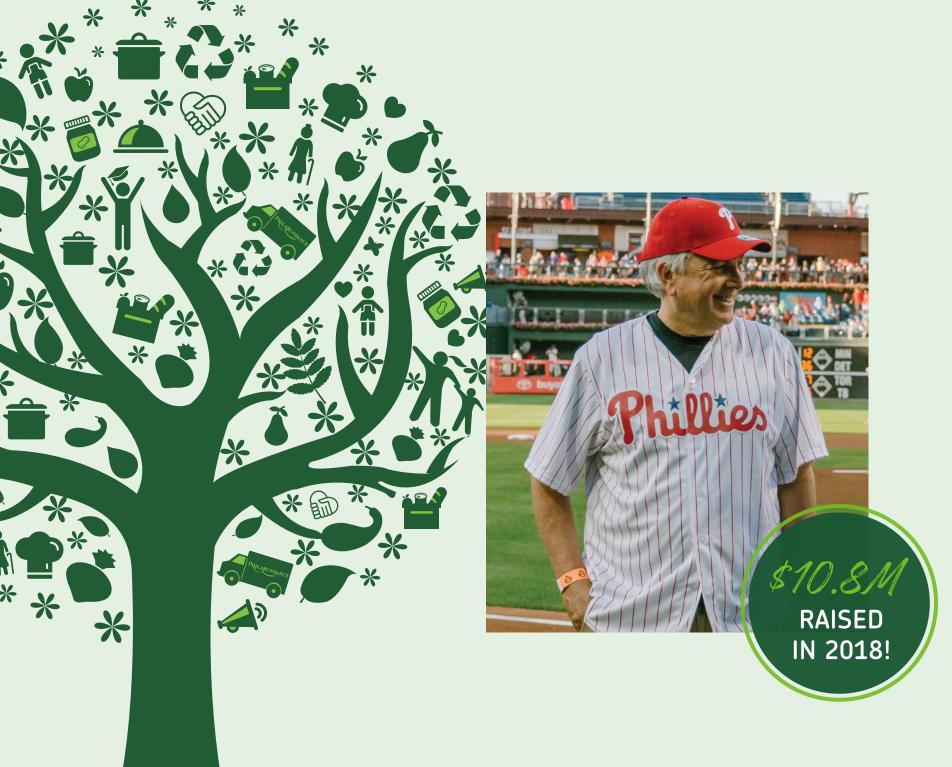

### FROM THE EXECUTIVE DIRECTOR

2019 is off to an exciting start with a new, expanded strategic direction, changes in our executive leadership and more distributions to help feed people today.

But we couldn't have gotten to this point without building the foundation of this work in 2018. Looking back, one of the most ambitious and successful accomplishments met was you helping us raise the \$10.8 million needed to begin construction on a new home for the Philabundance Community Kitchen. We expect to break ground on the facility in 2019, and this would not be possible without the generous support of our donors and the community at large. I humbly offer my thanks.