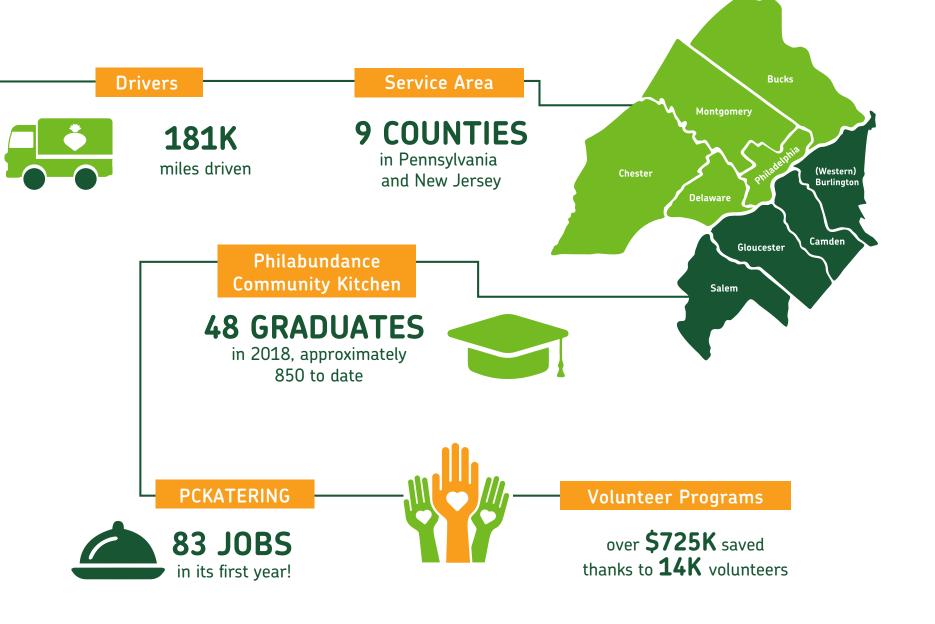

In 2018, we launched PCKatering, a social enterprise providing professionally-prepared food. Proceeds of each order benefit students, graduates and our neighbors in need. In its first year, it catered 52 meetings for companies like Enterprise, Versalus Health and Key Bank, as well as 31 private events for groups such as The Philadelphia Citizen, Steve Harvey Law and WHYY. It also provided jobs to 40 graduates.

- Sunoco / Energy Transfer Partners provided a \$250,000 fuel grant that allowed us to drive almost 200,000 miles to distribute food in our nine county region
- Giant provided the largest programmatic grant in our history – one million dollars – which will generously support our children's programs, our new Philabundance Community Kitchen and help us seed a restricted endowment for children's programs